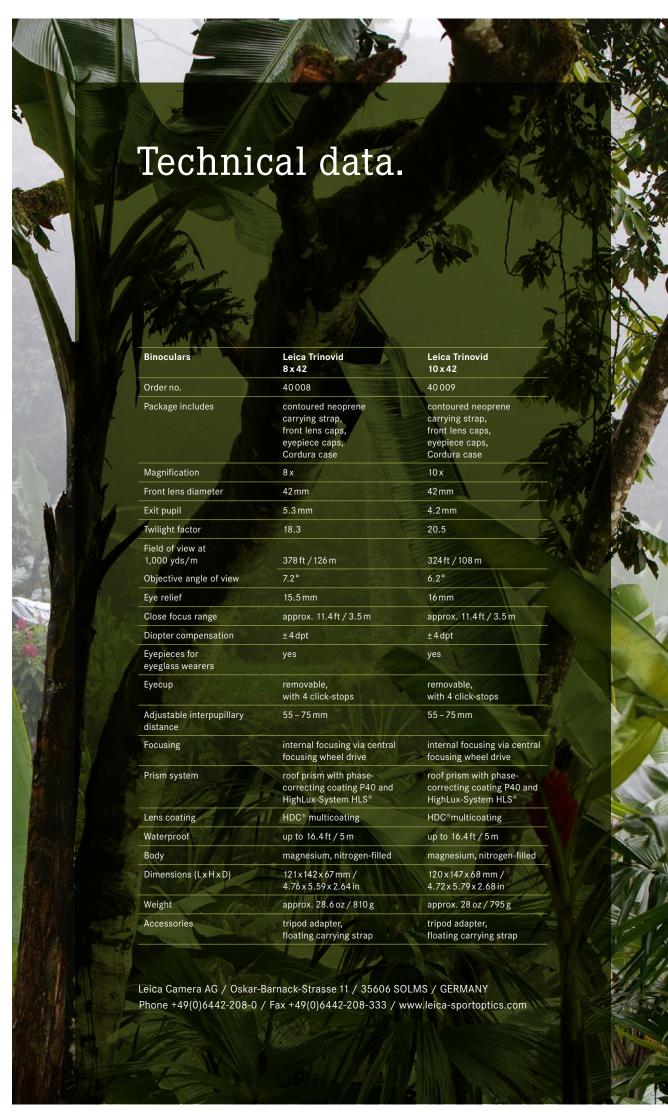

### LEICA TRINOVID 8 x 42

- perfect all-round binoculars
- \_ fatigue-free viewing well into dusk
- absolutely steady image for comfortable viewing
- \_\_\_ large depth of field provided by 8 x magnification

#### LEICA TRINOVID 10 x 42

- \_ ideal for viewing at extreme distances
- brilliant panoramic views and detailed close-range observation
- excellent low-light performance combined with compact size