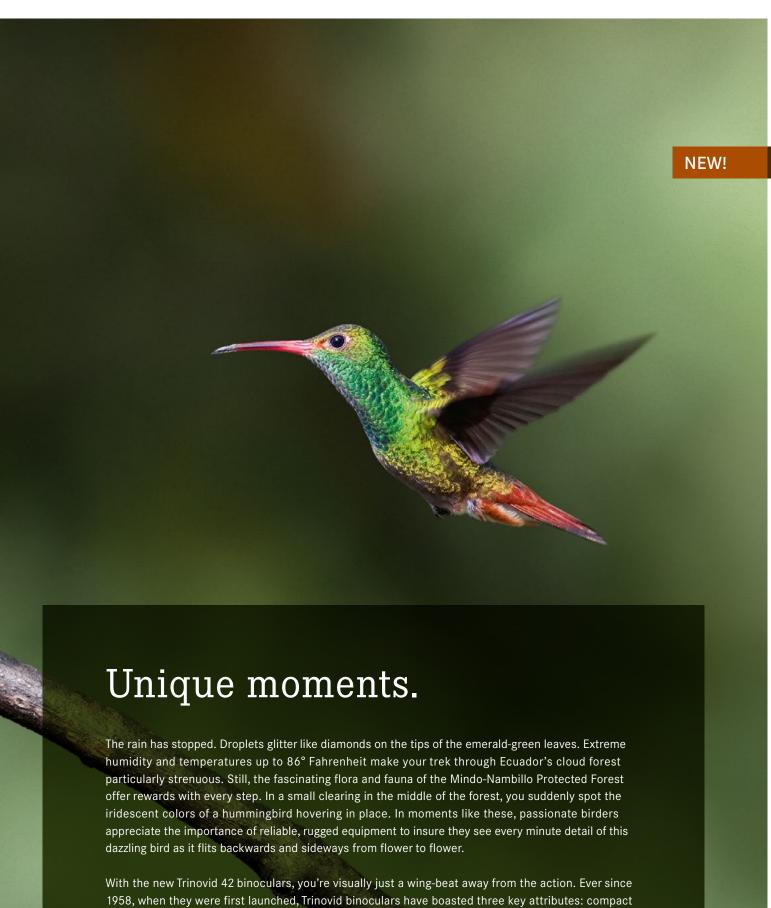

# Don't just see it, feel it. Every moment.

The new Trinovid 42 represents the latest generation of a classic – one which has proven itself for over half a century. More than a mere reproduction, these new binoculars are the result of our dedication to improving technology and investing in better materials. The outcome: two new Trinovid models that are better than ever.

#### Virtually indestructible

Even their appearance shows strength of character. The nitrogen-filled magnesium body makes them so robust that they can withstand the harshest treatment. You'll enjoy absolute peace of mind, in even the worst weather – both Trinovid 42 models are waterproof to 16.4 ft /5 m and the internal lenses will not fog up. Thanks to their ergonomic design, they sit comfortably in your hands, even on long, challenging field trips. The high-traction rubber armoring provides a secure, non-slip hold.

#### Uncompromising performance

Both Trinovid 42 models offer superb optical performance and mechanical properties. The patented multifunction center drive provides optimum operator comfort for focusing and diopter adjustment, while the HDC® multicoating delivers brilliant light transmission plus exceptional scratch resistance. The exceptional depth of field allows effortless scanning of the terrain before you, with no need to refocus.